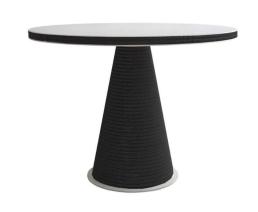

## Tavolo REEL

| Diameter      | 100 cm                                                                          |
|---------------|---------------------------------------------------------------------------------|
| Base diameter | 56 cm                                                                           |
| Height        | 71,4 cm                                                                         |
| Weight        | 40 kg                                                                           |
| Frame         | Solid Green (Silver, Bronze, Black,<br>White, Gold, Grey, Dove Grey)<br>Natural |
| Тор           | MDF White, Corian white                                                         |
| Base          | Painted metal with anti-scratch shake felts                                     |