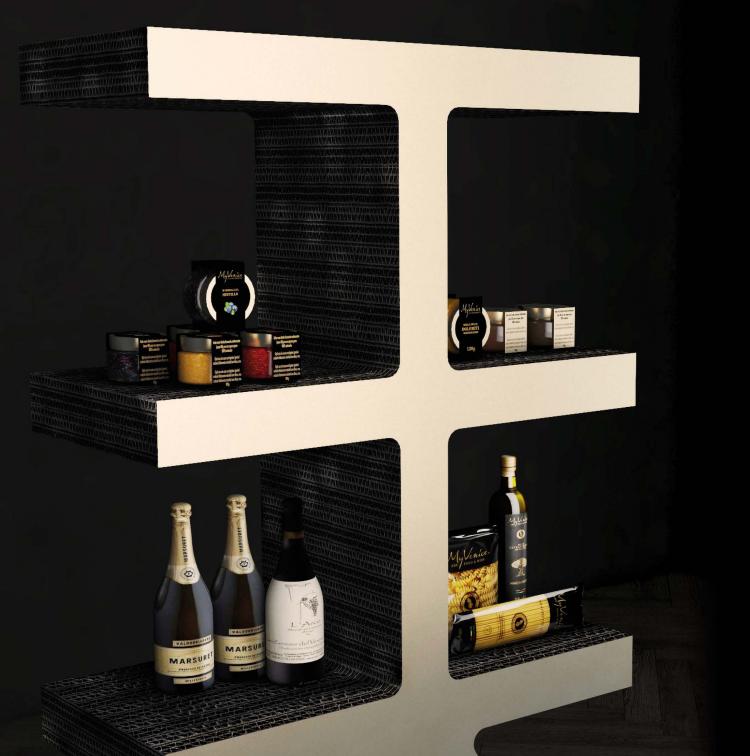

|        | Espositore TREE                                                            | Espositore OMM   | Espositore OLGA  |  |  |  |
|--------|----------------------------------------------------------------------------|------------------|------------------|--|--|--|
| Length | 80 cm                                                                      | 150 cm           | 133 cm           |  |  |  |
| Depth  | 35 cm                                                                      | 32 cm            | 32 cm            |  |  |  |
| Height | 140 cm                                                                     | 158 cm           | 154 cm           |  |  |  |
| Weight | 9 kg                                                                       | 38 kg            | 18 kg            |  |  |  |
| Frame  | Solid Green (Silver, Bronze, Black, White, Gold, Grey, Dove Grey), Natural |                  |                  |  |  |  |
| Тор    | MDF, Eco-leather, Steel                                                    | MDF, Eco-leather | MDF, Eco-leather |  |  |  |
| Base   | MDF with applied anti-scratch shaped felt                                  |                  |                  |  |  |  |