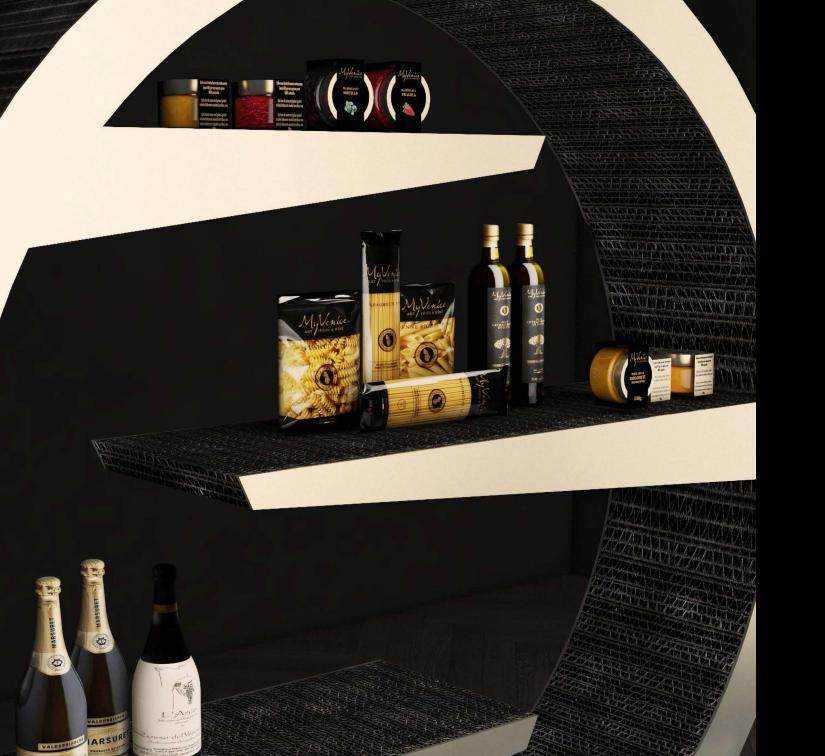

|        | Espositore TREE                                                            | Espositore OMM   | Espositore OLGA  |  |  |  |
|--------|----------------------------------------------------------------------------|------------------|------------------|--|--|--|
| Length | 80 cm                                                                      | 150 cm           | 133 cm           |  |  |  |
| Depth  | 35 cm                                                                      | 32 cm            | 32 cm            |  |  |  |
| Height | 140 cm                                                                     | 158 cm           | 154 cm           |  |  |  |
| Weight | 9 kg                                                                       | 38 kg            | 18 kg            |  |  |  |
| Frame  | Solid Green (Silver, Bronze, Black, White, Gold, Grey, Dove Grey), Natural |                  |                  |  |  |  |
| Тор    | MDF, Eco-leather, Steel                                                    | MDF, Eco-leather | MDF, Eco-leather |  |  |  |
| Base   | MDF with applied anti-scratch shaped felt                                  |                  |                  |  |  |  |