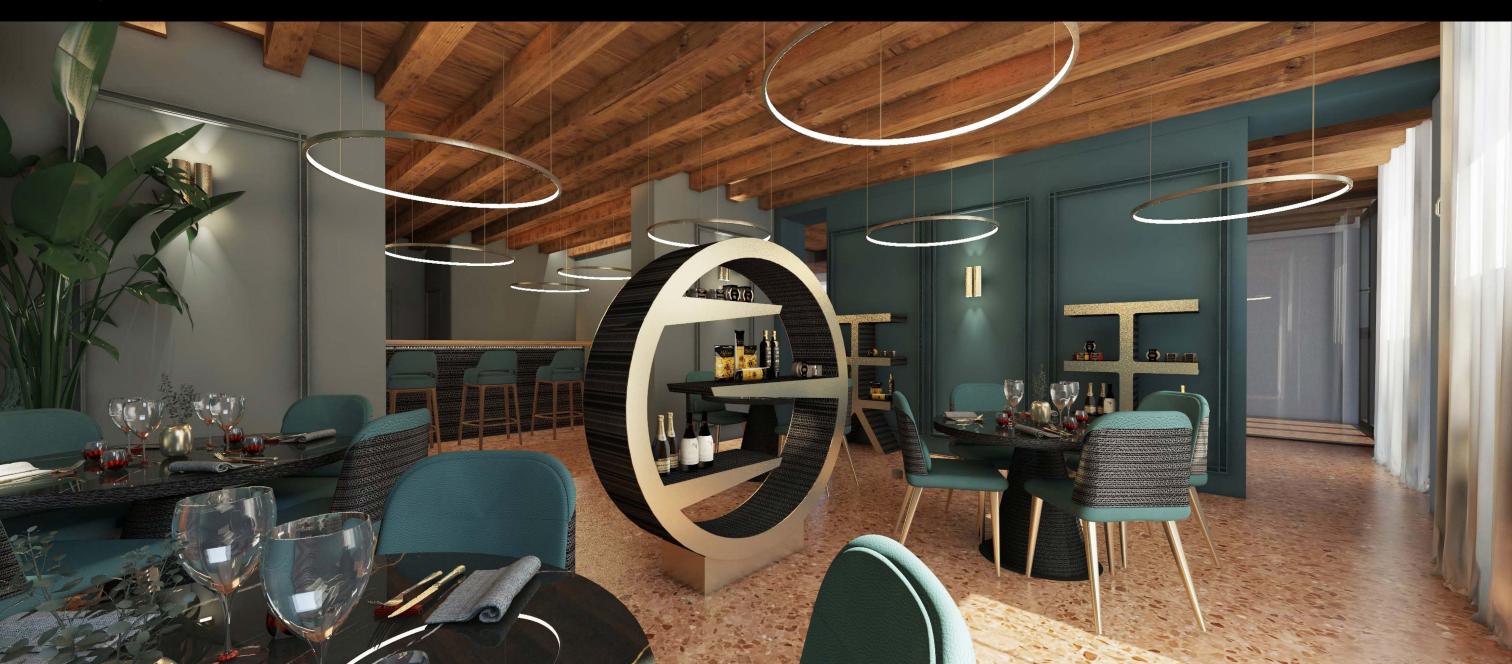

## staygreen MuVenice

A new way of experiencing design. **Between creativity and modernity**. A conscious design, **attentive to the future**, capable of offering a vision of modern and refined furnishings, which combines elegance and refinement.

Inspired by the gifts of nature, all our products enhance the natural beauty of the material used, by virtue of the charm and exclusivity of the corrugated cardboard texture. The end result is a product that conveys a feeling of authentic relaxation, thanks to the sinuous lines and natural colors.

Sustainability is the value that best reflects our image. Responding to this need, we carefully selected the raw materials and studied the design to obtain a unique and innovative final result.