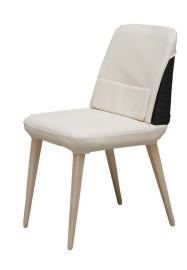

## Sedia STAYCHAIR

| Length  | 45 cm                                                                            |
|---------|----------------------------------------------------------------------------------|
| Depth   | 53 cm                                                                            |
| Height  | 82 cm                                                                            |
| Weight  | 7 kg                                                                             |
| Frame   | Solid Green (Silver, Bronze, Black, White,<br>Gold, Grey, Dove Grey),<br>Natural |
| Sitting | Cotton, Eco-leather, fireproof eco-leather                                       |
| Legs    | Light wood, Dark wood                                                            |