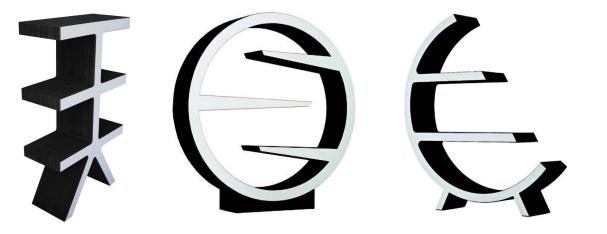

|        | Espositore TREE                                                            | Espositore OMM   | Espositore OLGA  |  |  |  |
|--------|----------------------------------------------------------------------------|------------------|------------------|--|--|--|
| Length | 80 cm                                                                      | 150 cm           | 133 cm           |  |  |  |
| Depth  | 35 cm                                                                      | 32 cm            | 32 cm            |  |  |  |
| Height | 140 cm                                                                     | 158 cm           | 154 cm           |  |  |  |
| Weight | 9 kg                                                                       | 38 kg            | 18 kg            |  |  |  |
| Frame  | Solid Green (Silver, Bronze, Black, White, Gold, Grey, Dove Grey), Natural |                  |                  |  |  |  |
| Тор    | MDF, Eco-leather, Steel                                                    | MDF, Eco-leather | MDF, Eco-leather |  |  |  |
| Base   | MDF with applied anti-scratch shaped felt                                  |                  |                  |  |  |  |