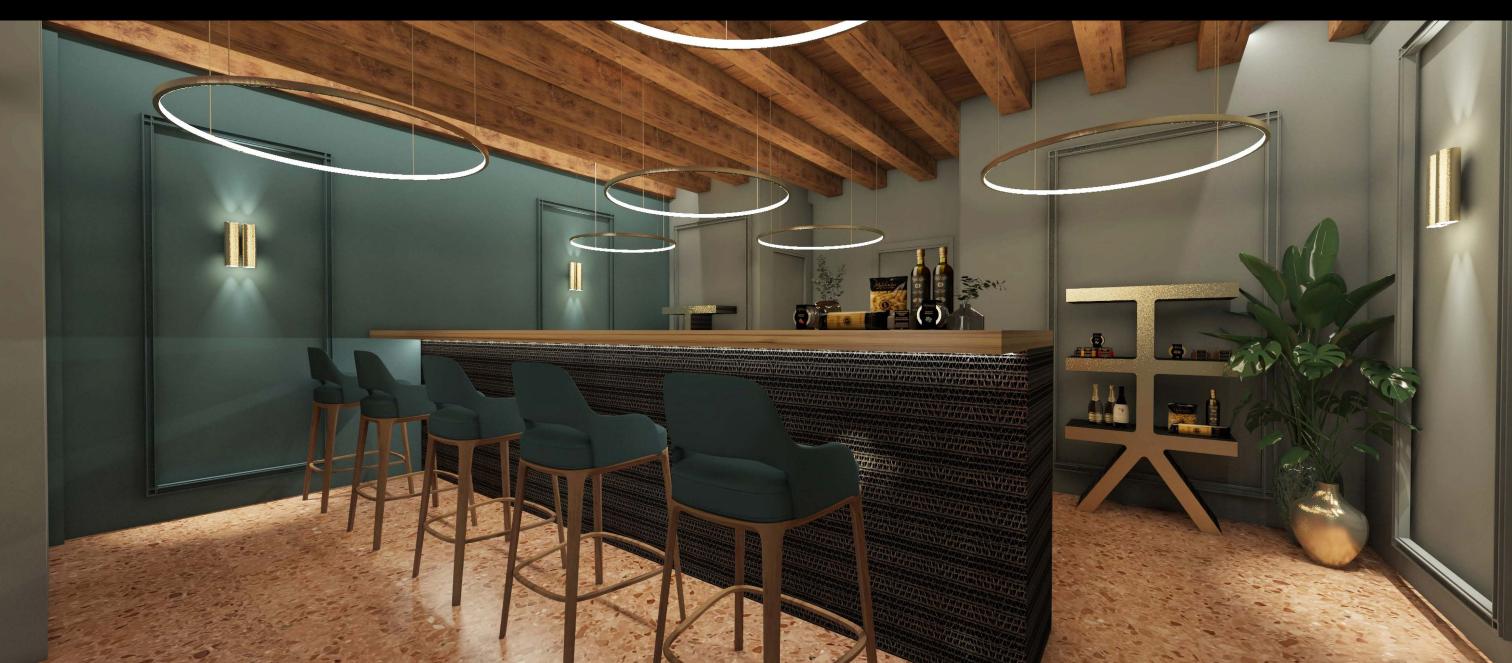

## staygreen MuVenice

A new way of experiencing design. **Between creativity and modernity**. A conscious design, **attentive to the future**, capable of offering a vision of modern and refined furnishings, which combines elegance and refinement.

Inspired by the gifts of nature, all our products enhance the natural beauty of the material used, by virtue of the charm and exclusivity of the corrugated cardboard texture. The end result is a product that conveys a feeling of authentic relaxation, thanks to the sinuous lines and natural colors.

Sustainability is the value that best reflects our image. Responding to this need, we carefully selected the raw materials and studied the design to obtain a unique and innovative final result.